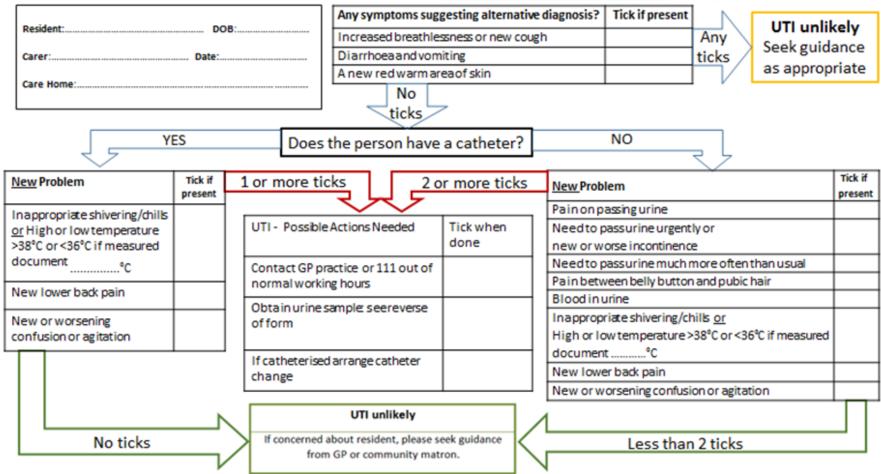

## Older People >65 years with Suspected Urine Infection (UTI) - Guidance for Care Home staff

Complete resident's details, flow chart and actions (file in resident's notes after). DO NOT PERFORM URINE DIPSTICK - No longer recommended in >65yrs.